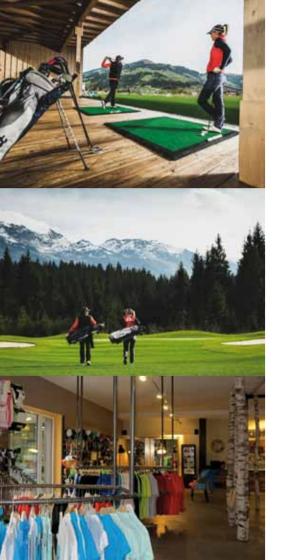

## GOLFCLUB KITZBÜHELER ALPEN

Right in front of the Windau Lodge, golf fanatics will find a 18 holes Championship golf course called Kitzbüheler Alpen - Westendorf. This is the place where golf lovers can indulge themselves. An unique view, untouched nature, fresh air and a wide range of flora and fauna welcomes you for a relaxing round of golf.