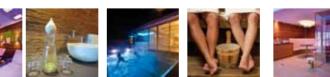

## RELAX IN THE LUXURIOUS SPA WITH OUTDOOR SWIMMING POOL

Our wellness area is a perfect place to unwind and relax after an active outdoor day in the mountains. The water in the outdoor pool is with a pleasant 34° enjoyable warm and assures in winter - and summer time a bathing blast for everyone.

For those who likes to get sweat without big effort - they can spend some time in the relaxation area with sauna, infrared cabin and solarium.

- Heated outdoor wellness pool (34°) with several massage streams
- Sauna
- Infrared cabin
- Solarium
- Quite zone / relaxing zone with lounge beds
- Lounge corner
- Sunbathing terrace