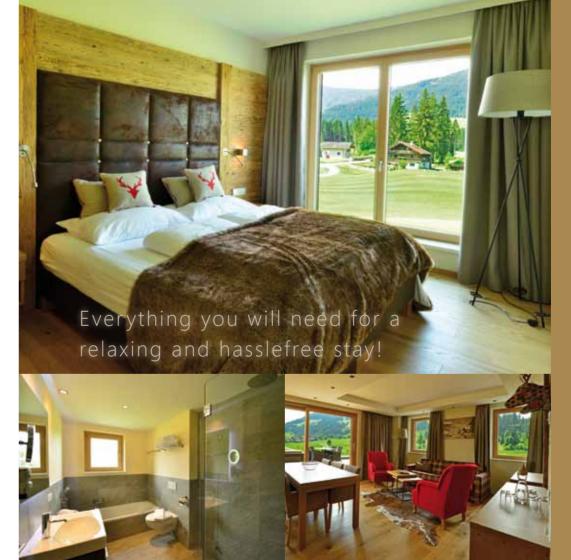

The Windau Lodge is characterized by a modern look from the outside and an authentic Austrian ambience on the inside, combined with modern elements and natural materials such as wood and stone. 19 luxurious decorated apartments will guarantee you a relaxed and hassle free stay at the Windau Lodge. Luxury on an extraordinary level.

## LUXURY APARTMENTS WITH HOTEL FACILITIES

In our beautiful, new and tastefully designed apart-hotel, you will find everything you need. 19 Luxurious equipped apartments, all with stunning views at the surrounding mountains, which will guarantee an unforgettable stay.

All apartments in the Windau Lodge have the same look and feel. They differ however in layout and size. We have 10 apartments suitable for max. 4 persons and

another 9 apartments suitable for max. 6 persons. You decide which apartment, in which size, and on which floor is ideally suited for you!

All apartments have a luxurious equipped kitchen, with dishwasher, refrigerator, oven or microwave, Senseo coffee machine, water heater and toaster.

The beds are covered and there are plenty of towels in the bathroom.