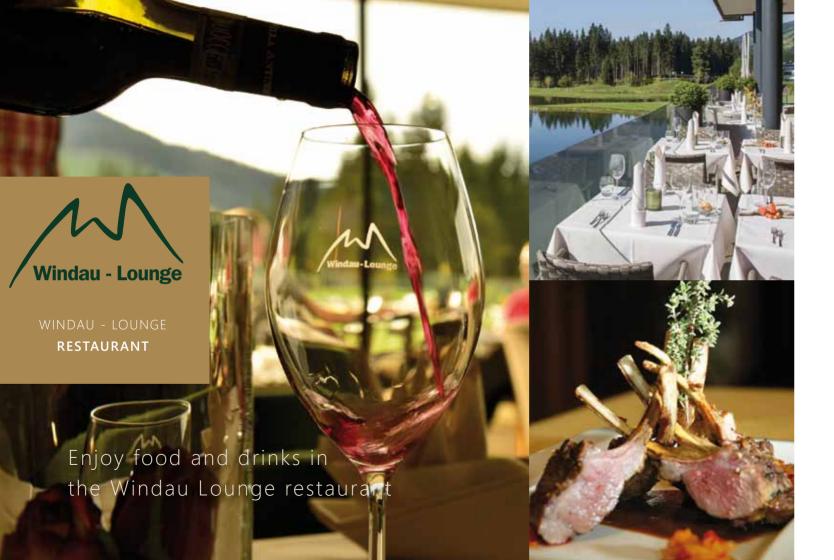

LUXURY APARTMENTS WITH HOTEL FACILITIES

In our beautiful, new and tastefully designed apart-hotel, you will find everything you need. 19 Luxurious equipped apartments, all with stunning views at the surrounding mountains, which will guarantee an unforgettable stay.

All apartments in the Windau Lodge have the same look and feel. They differ however in layout and size. We have 10 apartments suitable for max. 4 persons and

another 9 apartments suitable for max. 6 persons. You decide which apartment, in which size, and on which floor is ideally suited for you!

All apartments have a luxurious equipped kitchen, with dishwasher, refrigerator, oven or microwave, Senseo coffee machine, water heater and toaster.

The beds are covered and there are plenty of towels in the bathroom.















## RELAX IN THE LUXURIOUS SPA WITH OUTDOOR SWIMMING POOL

Our wellness area is a perfect place to unwind and relax after an active outdoor day in the mountains. The water in the outdoor pool is with a pleasant 34° enjoyable warm and assures in winter - and summer time a bathing blast for everyone.

For those who likes to get sweat without big effort - they can spend some time in the relaxation area with sauna, infrared cabin and solarium.

- Heated outdoor wellness pool (34°) with several massage streams
- Sauna
- Infrared cabin
- Solarium
- Quite zone / relaxing zone with lounge beds
- Lounge corner
- Sunbathing terrace















## GOLFCLUB KITZBÜHELER ALPEN

Right in front of the Windau Lodge, golf fanatics will find a 18 holes Championship golf course called Kitzbüheler Alpen -