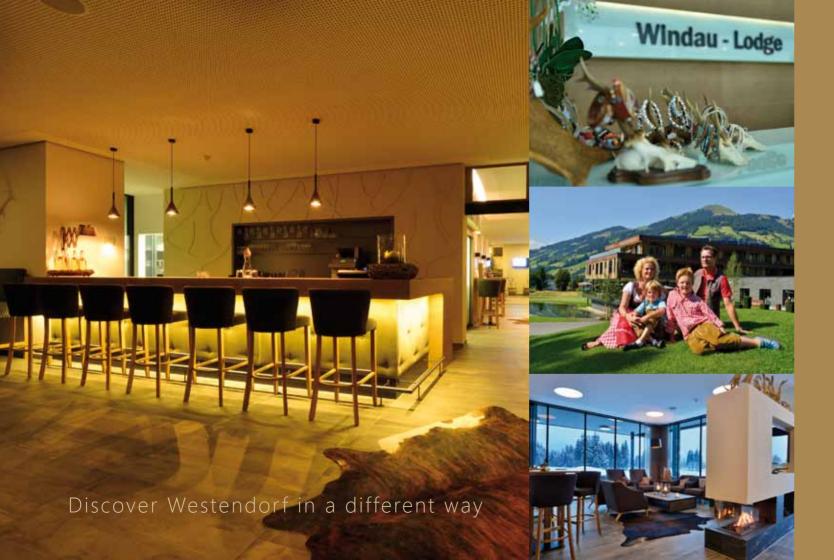

The Windau Lodge is characterized by a modern look from the outside and an authentic Austrian ambience on the inside, combined with modern elements and natural materials such as wood and stone. 19 luxurious decorated apartments will guarantee you a relaxed and hassle free stay at the Windau Lodge. Luxury on an extraordinary level.

## LUXURY APARTMENTS WITH HOTEL FACILITIES

In our beautiful, new and tastefully designed apart-hotel, you will find everything you need. 19 Luxurious equipped apartments, all with stunning views at the surrounding mountains, which will guarantee an unforgettable stay.