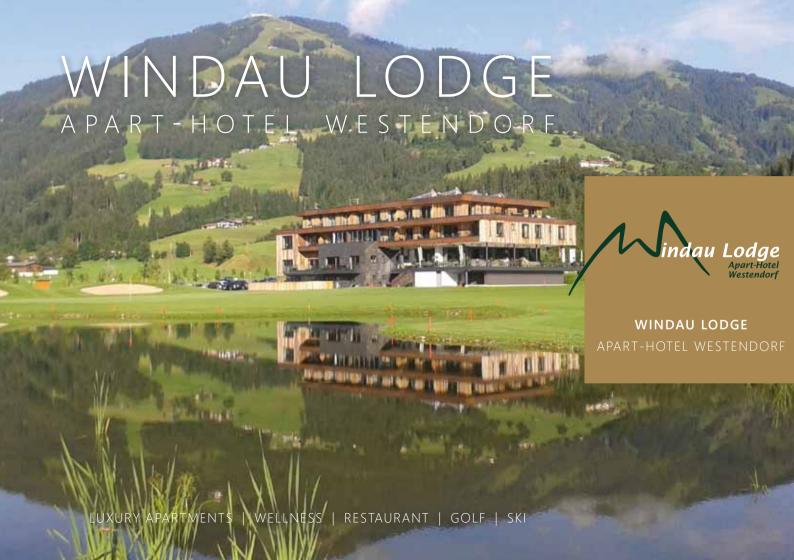

# WINDAU LODGE

On the edge of the picturesque and cozy village Westendorf, on a championship 18-hole Golf course, you will find Windau Lodge Apart-Hotel. The Windau Lodge is situated on a sunny and quiet location in the heart of Austria's biggest skiing resort. The cross-country ski trails are starting at the entrance door and the ski but takes you to the cable cars in onl

The Windau Lodge is characterized by a modern look from the outside and an authentic Austrian ambience on the inside, combined with modern elements and natural materials such as wood and stone. 19 luxurious decorated apartments will guarantee you a relaxed and hassle free stay at the Windau Lodge. Luxury on an extraordinary level.

## GOLFCLUB KITZBÜHELER ALPEN

Right in front of the Windau Lodge, golf fanatics will find a 18 holes Championship golf course called Kitzbüheler Alpen - Westendorf. This is the place where golf lovers can indulge themselves. An unique view, untouched nature, fresh air and a wide range of flora and fauna welcomes you for a relaxing round of golf.