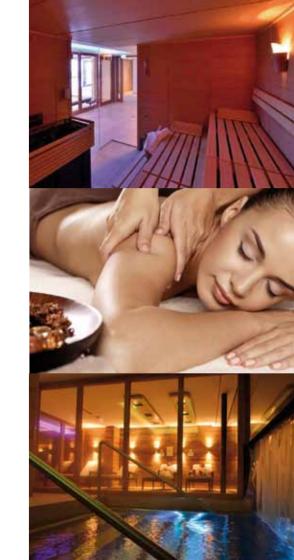

## RELAX IN THE LUXURIOUS SPA WITH OUTDOOR SWIMMING POOL

Our wellness area is a perfect place to unwind and relax after an active outdoor day in the mountains. The water in the outdoor pool is with a pleasant 34° enjoyable warm and assures in winter - and summer time a bathing blast for everyone.

For those who likes to get sweat without big effort - they can spend some time in the relaxation area with sauna, infrared cabin and solarium.

- Heated outdoor wellness pool (34°) with several massage streams
- Sauna
- Infrared cabin
- Solarium
- Quite zone / relaxing zone with lounge beds
- Lounge corner
- Sunbathing terrace