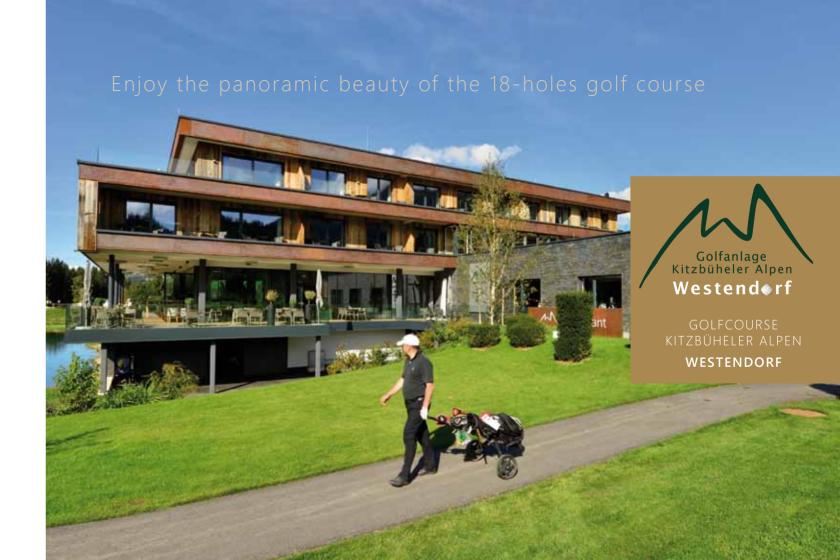

## GOLFCLUB KITZBÜHELER ALPEN

Right in front of the Windau Lodge, golf fanatics will find a 18 holes Championship golf course called Kitzbüheler Alpen - Westendorf. This is the place where golf lovers can indulge themselves. An unique view, untouched nature, fresh air and a wide range of flora and fauna welcomes you for a relaxing round of golf.